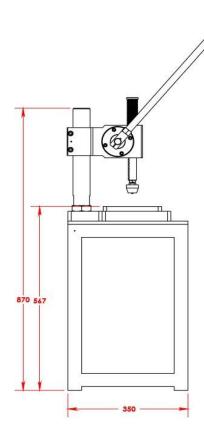

## Specifications:

| Dimensiom      | : 250 mm x 250 mm x 550 mm                              |
|----------------|---------------------------------------------------------|
| Cutting forec  | 300 kgf                                                 |
| Press surface  | : 150 mm x 150 mm                                       |
| Cutting stroke | : 20 mm                                                 |
| Platform Size  | : 150 mm x 250 mm                                       |
| Weight         | : ~ 20 kg                                               |
| Feature        | : Easy to operate, and quickly without personal errors. |
|                |                                                         |