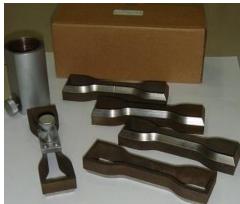

terial such as paper, rubber, soft plastic, polyfoam, etc..

## Specifications:

| Dimensiom      | : 250 mm x 250 mm x 550 mm                              |
|----------------|---------------------------------------------------------|
| Cutting forec  | 300 kgf                                                 |
| Press surface  | : 150 mm x 150 mm                                       |
| Cutting stroke | : 20 mm                                                 |
| Platform Size  | : 150 mm x 250 mm                                       |
| Weight         | : ~ 20 kg                                               |
| Feature        | : Easy to operate, and quickly without personal errors. |
|                |                                                         |



: Tool box : Platform