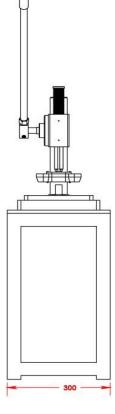

## Specifications:

| Dimensiom      | : 250 mm x 250 mm x 550 mm                              |
|----------------|---------------------------------------------------------|
| Cutting forec  | 300 kgf                                                 |
| Press surface  | : 150 mm x 150 mm                                       |
| Cutting stroke | : 20 mm                                                 |
| Platform Size  | : 150 mm x 250 mm                                       |
| Weight         | : ~ 20 kg                                               |
| Feature        | : Easy to operate, and quickly without personal errors. |
|                |                                                         |