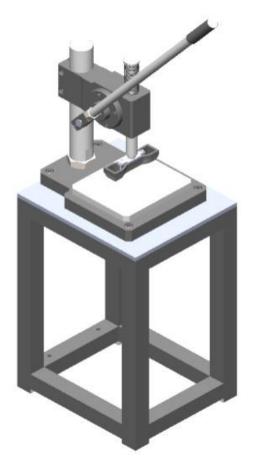

## Dumbell cutter : NRI-DC 55912

This product can meet your tensile testing for rubber requirement and supply solutions of problems.

Dumbell cutter is able to coordinate with various cutters to cut them into samples or into standard shape specimen.

## Specifications:

| Dimensiom      | : 250 mm x 250 mm x 550 mm                              |
|----------------|---------------------------------------------------------|
| Cutting forec  | 300 kgf                                                 |
| Press surface  | : 150 mm x 150 mm                                       |
| Cutting stroke | : 20 mm                                                 |
| Platform Size  | : 150 mm x 250 mm                                       |
| Weight         | : ~ 20 kg                                               |
| Feature        | : Easy to operate, and quickly without personal errors. |
|                |                                                         |